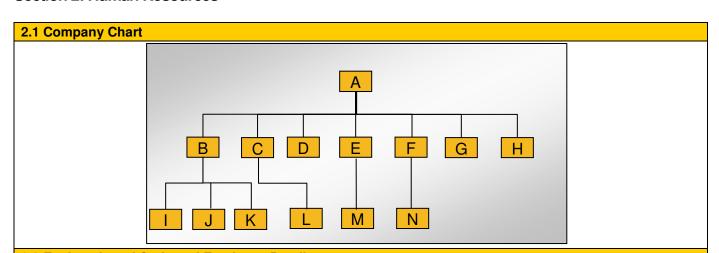

### **Section 2: Human Resources**

| 2.2 Explanation o | f Code and | d Employee | Details |
|-------------------|------------|------------|---------|
|-------------------|------------|------------|---------|

| •    |                                |                     |
|------|--------------------------------|---------------------|
| Code | Department                     | Number of employees |
| Α    | General Manager                | Confidential        |
| В    | Vice General Manager           | Confidential        |
| С    | Vice General Manager           | Confidential        |
| D    | Vice General Manager           | Confidential        |
| E    | Vice General Manager           | Confidential        |
| F    | Vice General Manager           | Confidential        |
| G    | Finance Dept.                  | Confidential        |
| Н    | Office                         | Confidential        |
| I    | Sales Dept.                    | Confidential        |
| J    | Logistics Dept.                | Confidential        |
| K    | Transportation Dept.           | Confidential        |
| L    | Machinery Factory              | Confidential        |
| М    | Client Service Dept.           | Confidential        |
| N    | Technology & Information Dept. | Confidential        |
|      | Number in total:               | 405                 |